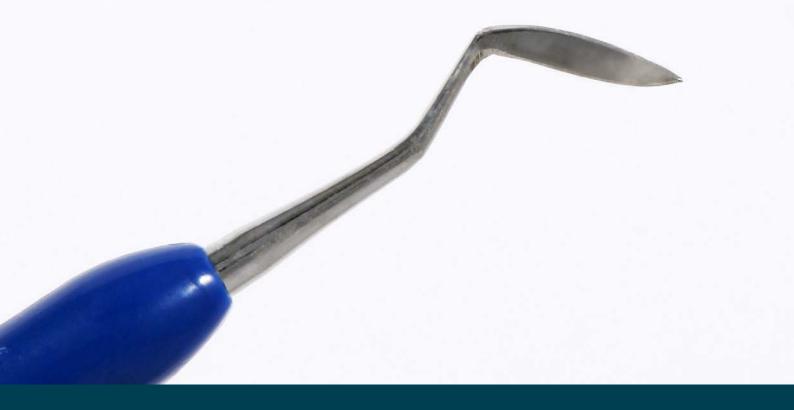

# CB60 Flat Plastic/Carver

# **Description:**

Our CB60 combines a flat plastic and carver into one instrument allowing you to conveniently prep, shape and contour filling material.

## **Features:**

- Combination instrument
- Precision manufactured stainless steel tips
- Ergonomic handles with ridges and grooves for improved grip
- Stainless steel stem for added stability
- Latex-free
- Arrives sterile and ready for use
- GS1 Data matrix
- CE and TGA Certified