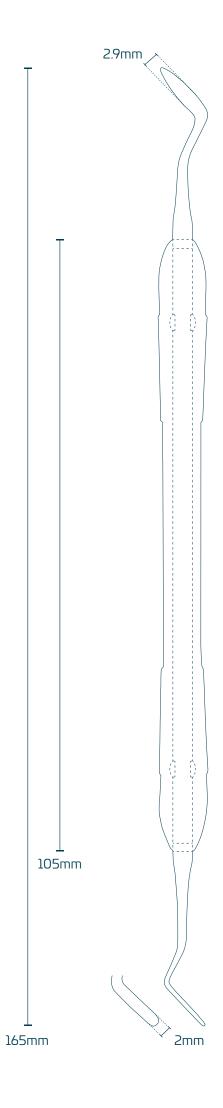

CB60
Flat Plastic/Carver

# CB60 Flat Plastic/Carver

## **Features:**

- Combination instrument
- Precision manufactured stainless steel tips
- Ergonomic handles with ridges and grooves for improved grip
- Stainless steel stem for added stability
- Latex-free
- Arrives sterile and ready for use
- GS1 Data matrix
- CE and TGA Certified