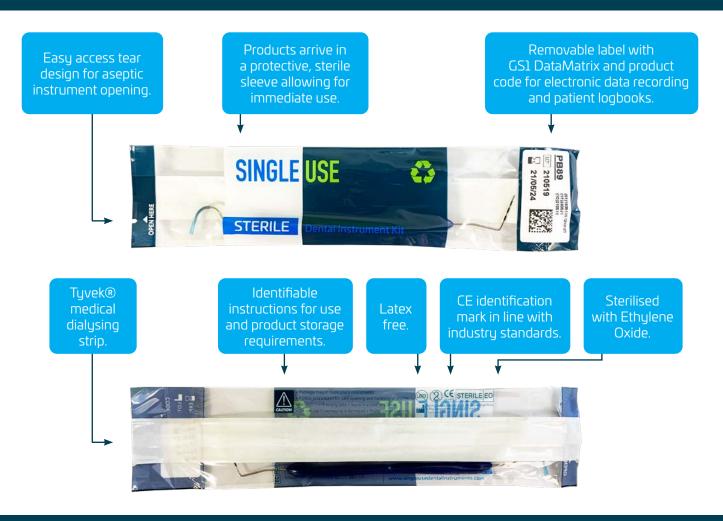

## Tyvek® medical dialysing strip

A Tyvek® medical dialysing strip is incorporated into all our product sleeves. Comprising of flashspun and bonded high-density polyethylene (HDPE) filaments, the strip provides a microbial barrier and exceptional tear and puncture resistance to maintain product integrity during transit.