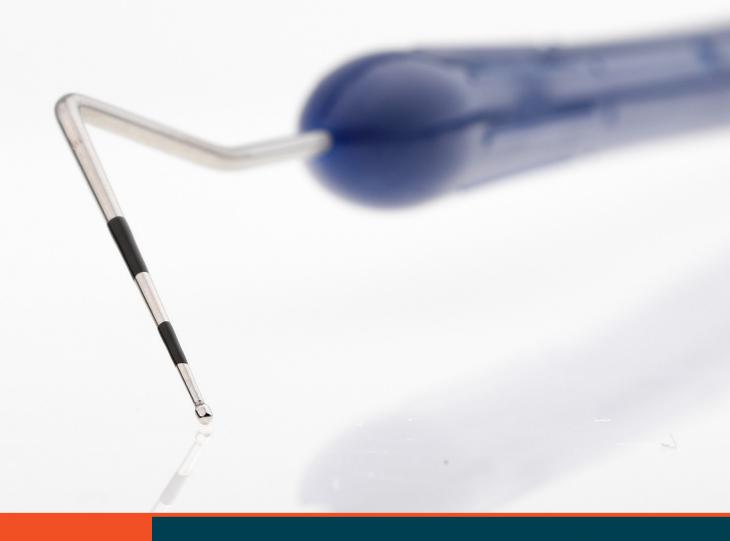

## SINGLE USE

**PB92** 

No.12 & CPITN-C Probe

## **Description**

Our sterile combination probes make patient examinations quick and convenient. The ball tip maximises patient comfort when measuring pockets.

## **Features**

- · Combination instrument
- · Precision manufactured stainless steel tips
- Ergonomic handle with ridges and grooves for improved grip
- Calibrations; No.12: 3/6/9/12mm;
  CPITN-C: 3.5/5.5/8.5/11.5mm
  plus 0.5mm wide ball tip
- Latex-free
- · Arrives sterile and ready for use
- GS1 Data matrix
- · CE Certified