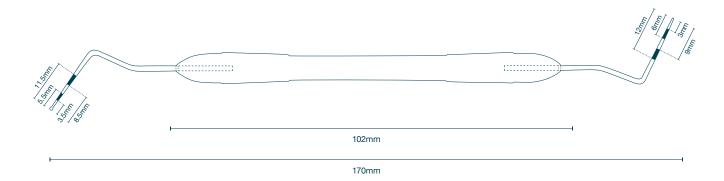

## **Features**

- · Combination instrument
- · Precision manufactured stainless steel tips
- Ergonomic handle with ridges and grooves for improved grip
- Calibrations; No.12: 3/6/9/12mm;
  CPITN-C: 3.5/5.5/8.5/11.5mm
  plus 0.5mm wide ball tip
- Latex-free
- · Arrives sterile and ready for use
- GS1 Data matrix
- · CE Certified