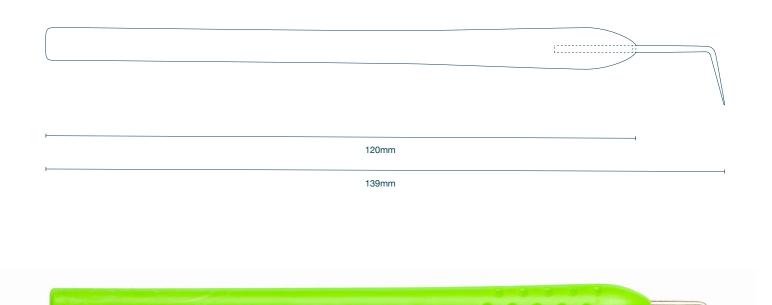

#### Description

Our single-ended No. 6 Probe is used to inspect filling margins or to check cavities prior to filling restorations.

#### **Features**

- Single-ended instrument
- Precision manufactured stainless steel tip
- Ergonomic handle with ridges and grooves for improved grip
- Latex-free
- Arrives sterile and ready for use
- GS1 Data matrix
- CE Certified

#### **Materials**

- Stainless steel
- Acrylonitrile butadiene styrene (ABS)