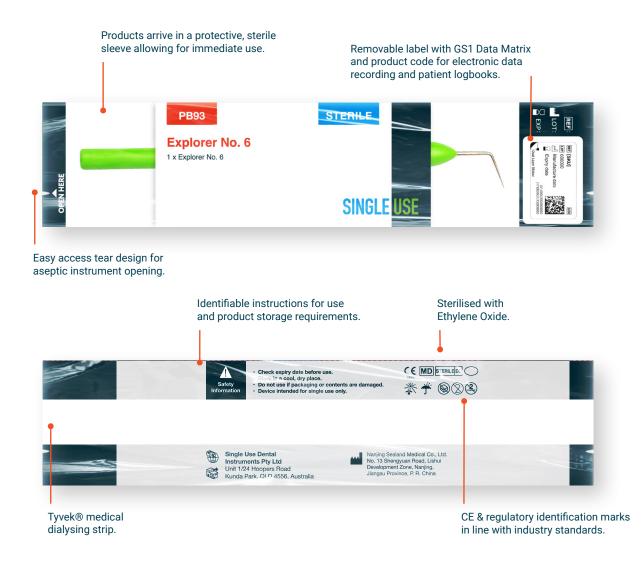

#### Tyvek® medical dialysing strip

A Tyvek® medical dialysing strip is incorporated into all our product sleeves. Comprising of flashspun and bonded high-density polyethylene (HDPE) filaments, the strip provides a microbial barrier and exceptional tear and puncture resistance to maintain product integrity during transit.